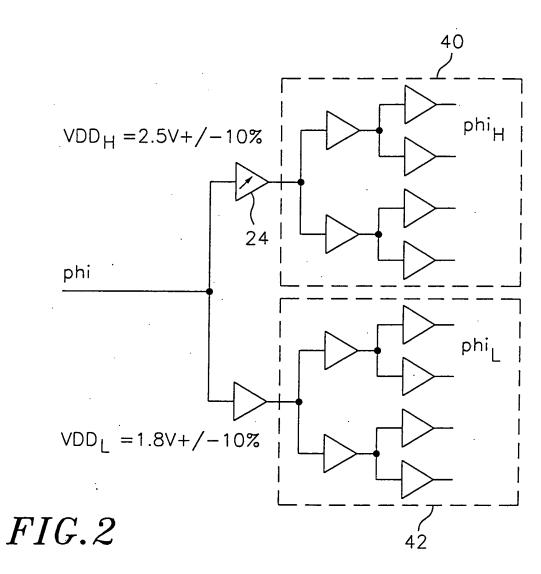

This Page Is Inserted by IFW Operations and is not a part of the Official Record

## **BEST AVAILABLE IMAGES**

Defective images within this document are accurate representations of the original documents submitted by the applicant.

Defects in the images may include (but are not limited to):

- BLACK BORDERS
- TEXT CUT OFF AT TOP, BOTTOM OR SIDES
- FADED TEXT
- ILLEGIBLE TEXT
- SKEWED/SLANTED IMAGES
- COLORED PHOTOS
- BLACK OR VERY BLACK AND WHITE DARK PHOTOS
- GRAY SCALE DOCUMENTS

### IMAGES ARE BEST AVAILABLE COPY.

As rescanning documents *will not* correct images, please do not report the images to the Image Problem Mailbox.

• . . .



FIG. 1

.

----- AVATELLIND METHOD FOR





2.5V

: : .



:









: ...

# *FIG.8A*





fr 1 1971 - 1

# FIG.8B



•

*FIG.8C* 





. .

# FIG.8D

















C

| |



V<sub>biasp</sub>





: .<u>.</u>





÷÷







FIG. 13A

.. :. .



FIG. 13B

÷...;



;֥ .



FIG. 13D



METUAN EAD



#### THE P. OVOTEN AND METHOD FOR



<u>.</u>...

### HILE: STSTEM AND METHOD FOR COMPENSATING FOR SUPPLY VOLTAGE ... APPLICATION NO.: UNASSIGNED, CONF. NO. ; DOCKET NO. 13433US07 DOCKET NO. 13433US07 ATTORNEY: JAW, PHONE: 312-775-8000

: :

TT TO OVOTELS AND METUOD EOD



. . .







TITLE OVOTELLAND METHOD COD